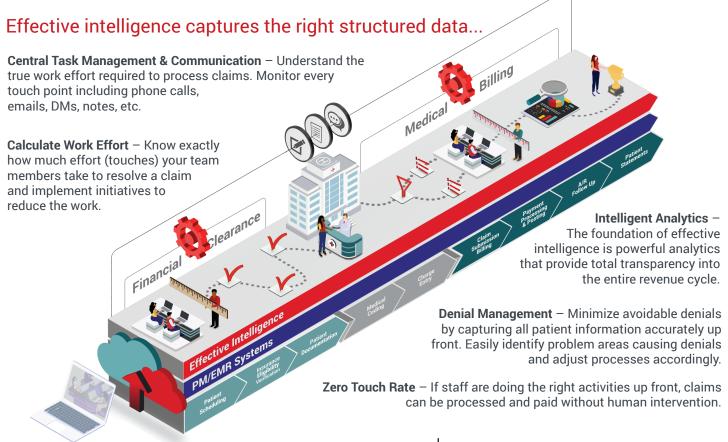

## Supercharge your Veradigm PM with #1 rated RCM workflow automation and intelligent analytics solutions from MedEvolve

Veradigm has collaborated with MedEvolve to bring you award-winning Effective Intelligence (Ei) solutions which include workforce automation and intelligent analytics designed to optimize the entire revenue cycle process from financial clearance to coding to medical billing.

These solutions reduce manual work effort and ensure maximum efficiency with complete oversight and reporting on every step. Leaders need to understand these important metrics to help reduce dependence on labor:

Maximize zero touch rate: How many zero balance claims never required human intervention to get paid?

med evolve

#### MedEvolve RCM Workforce Automation

The system automatically generates daily worklists by prioritizing the claims that will generate the most revenue. The solution optimizes the way your staff works insurance and/or patient A/R with complete visibility into every touch in the claim resolution process so you can minimize manual work effort.

- Automatically filter out the 80 to 90% of claims that do not need to be touched each day
- Workflow assures all open claims are assigned to a representative or is on work-in-process hold
- Built in task management creates structured data for every touch on the claim, including emails, calls, notes, messaging and tasks
- Workforce tracking provides complete visibility into staff productivity and effectiveness for in-house, remote, or offshore environments

#### MedEvolve Coding Automation

MedEvolve's coding automation platform empowers and complements medical coders with work drivers, artificial intelligence, and supplemental coding services to create scalable and repeatable coding efficiencies. Turbo-charge your entire coding process with our integrated user platform, Al Engine and expert coding support and fill-in resources.

#### MedEvolve Financial Clearance Automation

Standardizes the patient pre-registration process to prevent denials, rejections and write-offs on the back-end. The solution provides work drivers with visual cues to staff members to ensure each patient is financially cleared and all the necessary information is collected and verified prior to the appointment, including:

- Demographics
- Insurance eligibility
- Prior authorization
- Collecting co-pays or older balances
- Coordination of benefits